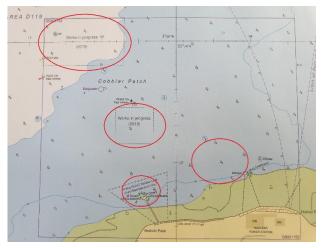

## Hinkley Point C – Sedimentation Sampling Campaign

Mariners are advised that from Wednesday 19<sup>th</sup> August the Jack up Barge "Excalibur" will be operating within Hinkley Point C Harbour Authority limits and approaches for a period of up to two months. "Excalibur" will be conducting sedimentation survey sampling in various locations (see attached chart extract with red circles). "Excalibur" will be supported by two shallow draft anchor handling tugs.