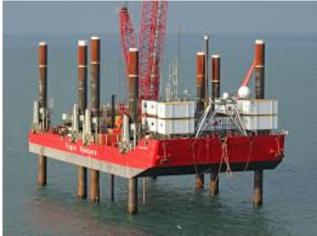

## Hinkley Point C – Sedimentation Sampling Campaign

Mariners are advised that from Wednesday 19<sup>th</sup> August the Jack up Barge "Excalibur" will be operating within Hinkley Point C Harbour Authority limits and approaches for a period of up to two months. "Excalibur" will be conducting sedimentation survey sampling in various locations (see attached chart extract with red circles). "Excalibur" will be supported by two shallow draft anchor handling tugs.

The vessels may be contacted directly and will maintain a listening watch on VHF channel 16 and 87.

| Name             | Type of vessel    | Call Sign | MMSI number | Length |
|------------------|-------------------|-----------|-------------|--------|
| EXCALIBUR        | Jack-up Barge     | YJXQ5     | 576152000   | 60m    |
| DUTCH PEARL      | Tug (primary tow) | PBZP      | 246376000   | 31.10m |
| DUKE OF NORMANDY | Tug (support)     | MHZS8     | 235026811   | 26.21m |